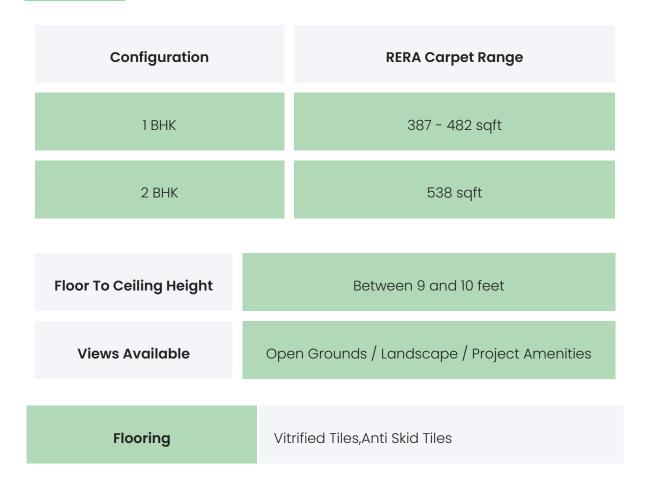

### **PROJECT & AMENITIES**

| Time Line                        | Size     | Typography  |
|----------------------------------|----------|-------------|
| Completed on 31st December, 2026 | 450 Acre | 1 BHK,2 BHK |

### BUILDING LAYOUT

| Tower Name                     | Number<br>of Lifts | Total<br>Floors | Flats<br>per<br>Floor | Configurations | Dwelling<br>Units |
|--------------------------------|--------------------|-----------------|-----------------------|----------------|-------------------|
| Wadhwa<br>Wise City<br>Wing A3 | 5                  | 27              | 10                    | 1 ВНК,2 ВНК    | 270               |